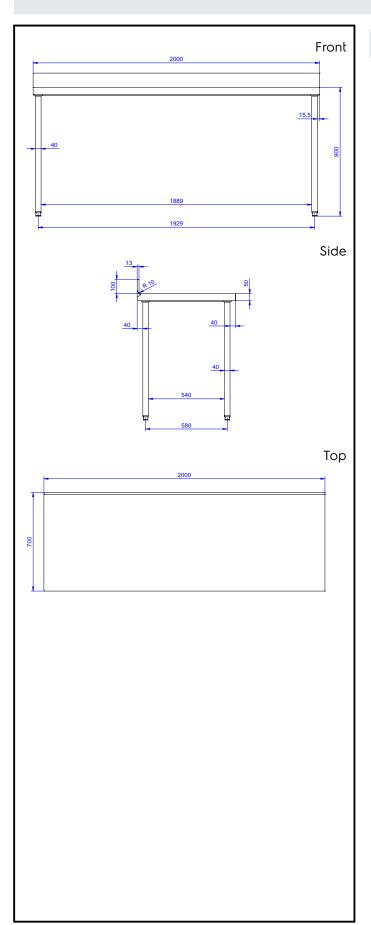

## **Key Information:**

External dimensions, Width:

132759 (TG2010PN)2000 mmExternal dimensions, Depth:700 mmExternal dimensions, Height:1000 mmUpstand Dimensions, Height:100 mmUpstand Dimensions, Depth:13 mmUpstand Dimensions, Radius:R=10Worktop thickness:50 mmNet weight:58 kg